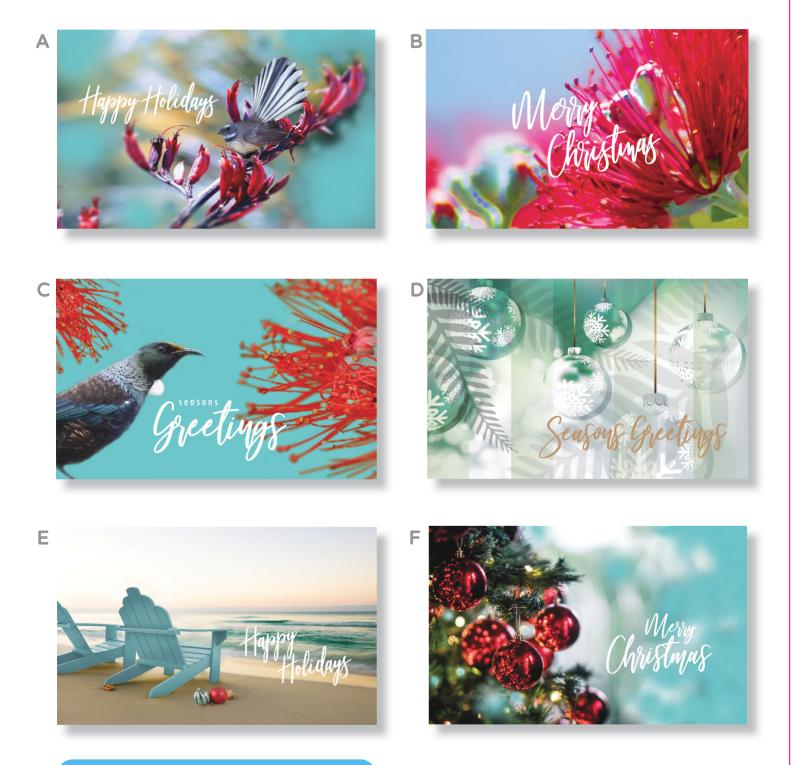

## **CHRISTMAS CARDS 2021**

- 12 Cards in each pack
- No message inside
- Or with your chosen message for orders of 10 packs and over\*